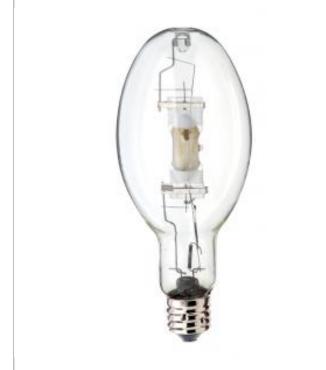

## **SATCO S5837**

MH1500/BT56/HBU/4K MOG

Notes

General Status Active Watts 1500 BT56 Shape Base Mogul ANSI Base E39 Finish Clear CCT (Kelvin) 4200 Temperature Cool White CRI 65 Lumens 167000 Beam Spread 360 Hours Rated 3000 **Burning Position** Universal Lamp Type Metal Halide HID Technology Electrical 216 Hg Content Start Method Pulse Start Physical MOL 15.38 MOD 7 Lensed Lensed Lamp Additional Information Warranty Avg. Rated Hour Limited Compliance Energy Star No CEC Status Lawful for sale in California **RoHS** Compliant Yes SDS Sheet Metal\_Halide\_Lamp